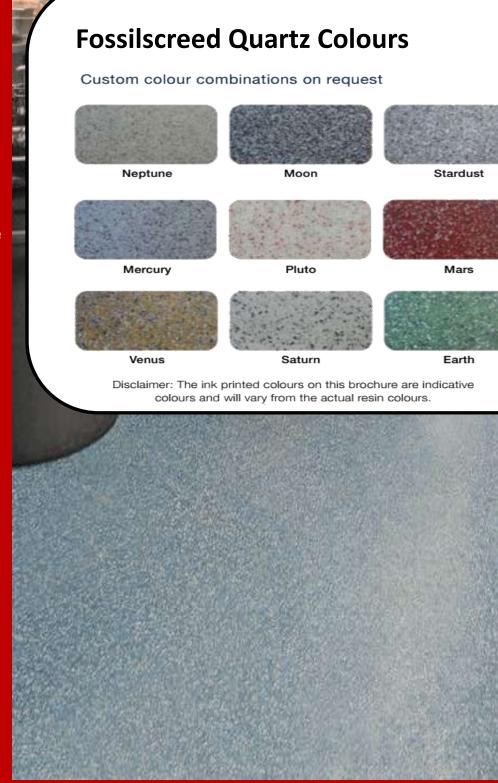

#### Fossilshield Quartz Colors

Custom colour combinations on request

Disclaimer: The ink printed colours on this brochure are indicative colours and will vary from the actual resin colours.