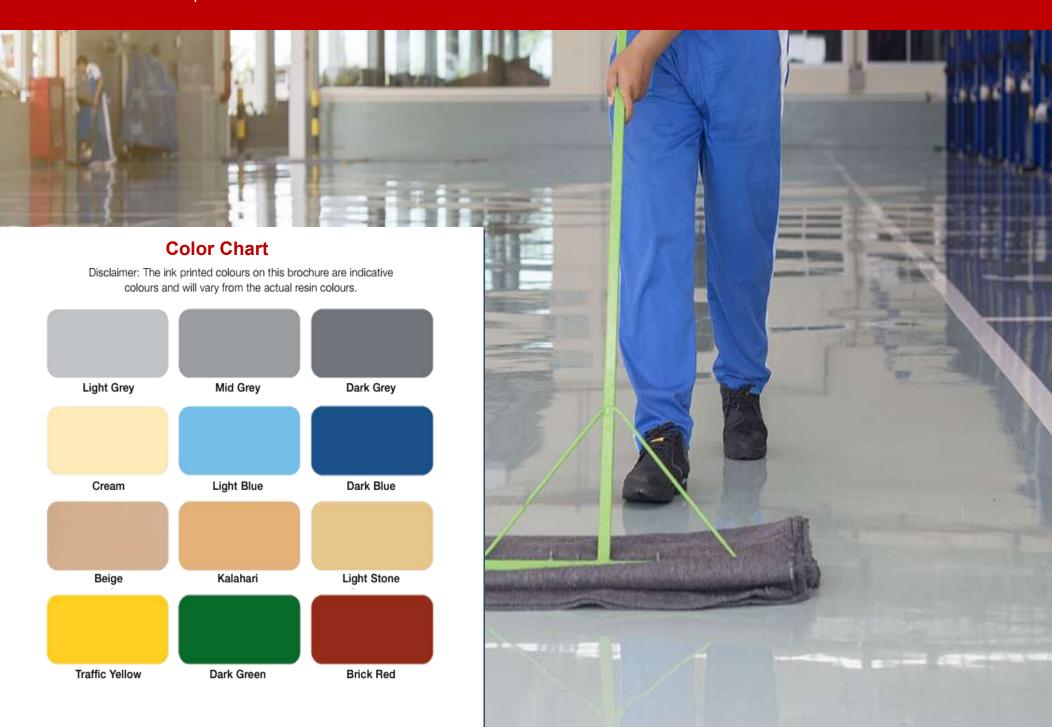

#### **Color Chart**

Disclaimer: The ink printed colours on this brochure are indicative colours and will vary from the actual resin colours.

Polyscreed products incorporate an antimicrobial additive based on silver ion technology.