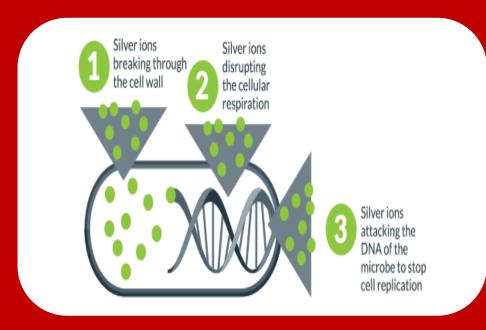

#### **Fossilcoat Rapide WB**

Single pack water-based polyurethane coating which is durable and with a matt finish. It is VOC compliant and contains silver ions for antimicrobial property.

#### **Fossilcoat Robust**

Double pack epoxy floor coating with high scratch resistance, shiny effect, chemical resistant and high durability. Also available in anti-slip.

Silver ions inhibit the growth of bacteria, yeast and algae

#### **Color Chart**

Disclaimer: The ink printed colours on this brochure are indicative colours and will vary from the actual resin colours.

Polyscreed products incorporate an antimicrobial additive based on silver ion technology.