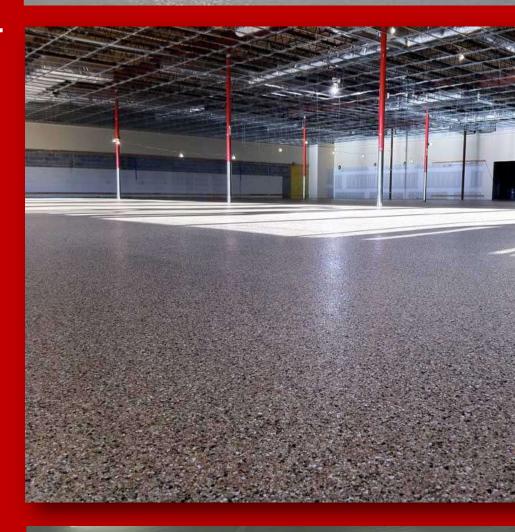

#### **Fossilshield Quartz**

Self-leveling, solvent free 2-4mm epoxy coating system with an exceptional terrazzo quartz appearance that are available in selected range of colours either matte of glossy finish

#### **Fossilscreed Quartz**

Colored quartz screed with excellent resistance wear and abrasion. It's ideal for commercial places