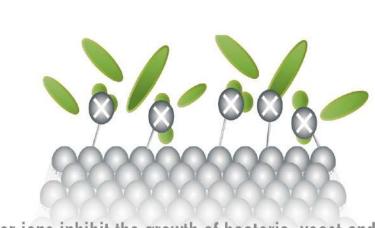

#### **Fossilcoat Robust**

Double pack epoxy floor coating with high scratch resistance, shiny effect, chemical resistant and high durability. Also available in anti-slip.

Silver ions inhibit the growth of bacteria, yeast and algae

#### **Color Chart**

Disclaimer: The ink printed colours on this brochure are indicative colours and will vary from the actual resin colours.

Polyscreed products incorporate an antimicrobial additive based on silver ion technology.