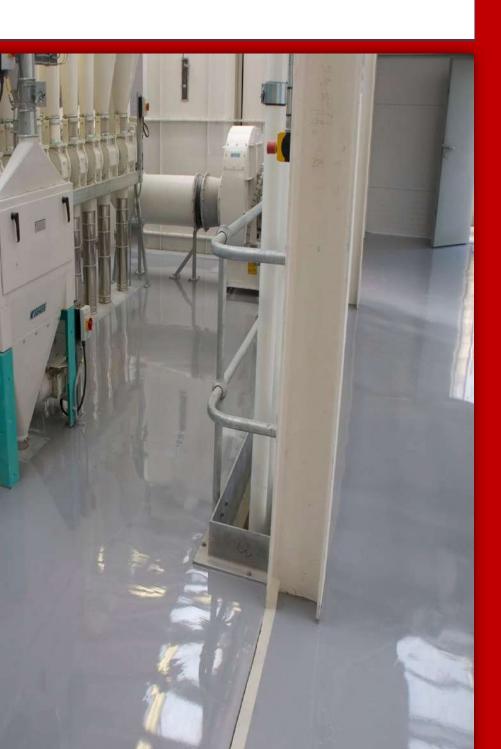

#### **Fossilcoat WB**

Water-based epoxy coating comes in colored or clear, applied even on dump in floors or substrate; offering an easy to clean hygienic coating that's cost effective

Water-based epoxy is dry flowable epoxy coating suitable for all application for concrete or masonry that requires waterproofing and provide an easy to clean hygienic coating that cost effective.

#### **Fossilcoat PU**

Single Polyurethane coating that exhibits a flexibility, gloss coating with excellent stain and scratch resistance.

#### **Fossilcoat Rapide WB**

Single pack water-based polyurethane coating which is durable and with a matt finish. It is VOC compliant and contains silver ions for antimicrobial property.

#### **Fossilcoat Impact**

VOC free high build polyurethane with remarkable impact & crack sealing capabilities

#### **Fossilcoat Robust**

Double pack epoxy floor coating with high scratch resistance, shiny effect, chemical resistant and high durability. Also available in anti-slip.

Silver ions inhibit the growth of bacteria, yeast and algae