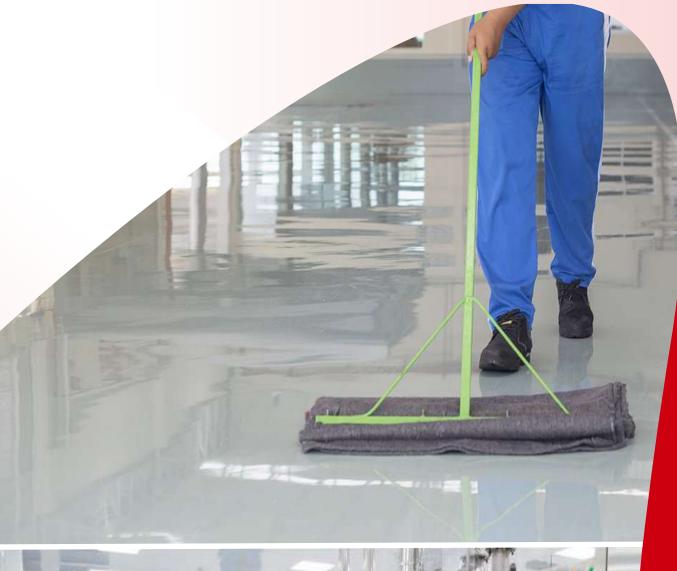

### Floor Coatings

#### **Fossilcoat WB**

Water-based epoxy coating comes in colored or clear, applied even on dump in floors or substrate; offering an easy to clean hygienic coating that's cost effective

Water-based epoxy is dry flowable epoxy coating suitable for all application for concrete or masonry that requires waterproofing and provide an easy to clean hygienic coating that cost effective.

#### **Fossilcoat PU**

Single Polyurethane coating that exhibits a flexibility, gloss coating with excellent stain and scratch resistance.