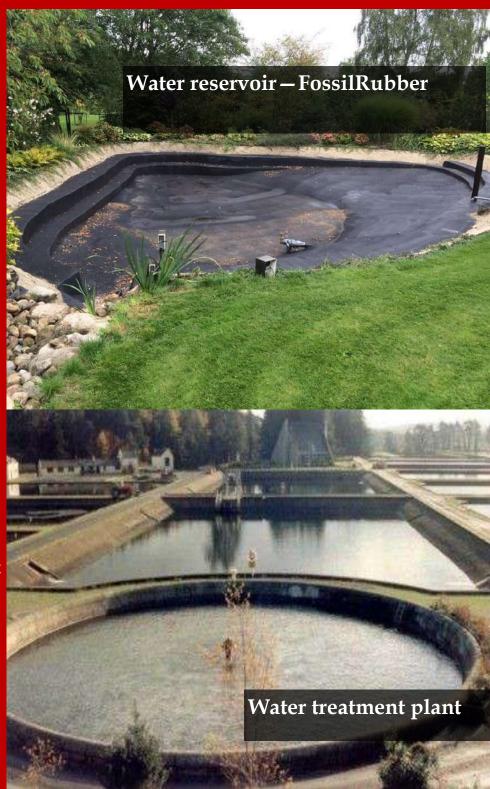

## FossilRubber

#### Waterproof sealant

- · Multi-purpose coating that cures into a waterproof membrane
- Applicable for: roofs, RV's, gutters, planters, foundations, etc
- Excellent adhesion, chemical and UV resistance
- Flexible and resistant to freeze/thaw cycles
- Water based, no harmful solvents or VOC's
- Color options available